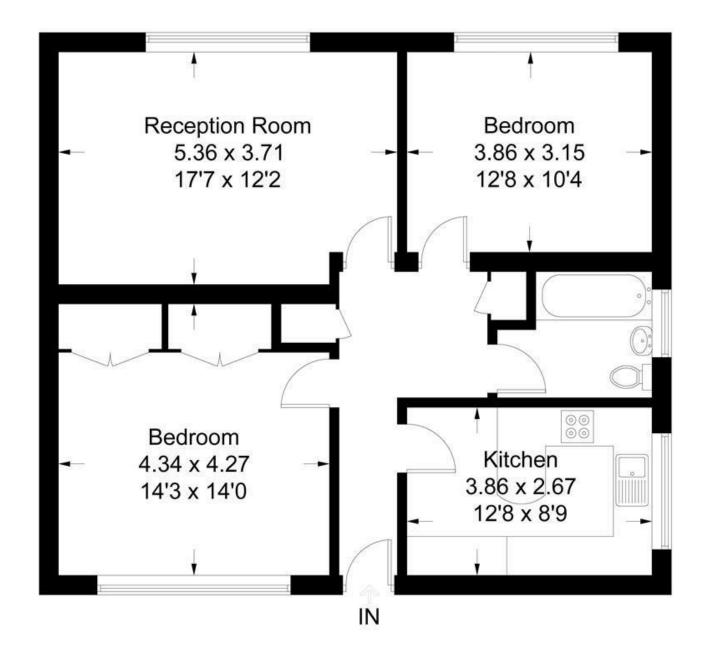

## Golden Manor, W7

Approximate Gross Internal Area = 77 sq m / 829 sq ft

Measured in accordance with RICS Code of Measuring Practice. To be used for identification and guidance purposes only.

Whilst every care is taken in the preparation of this plan, please check all dimensions, shapes and compass bearings before making any decisions reliant upon them.